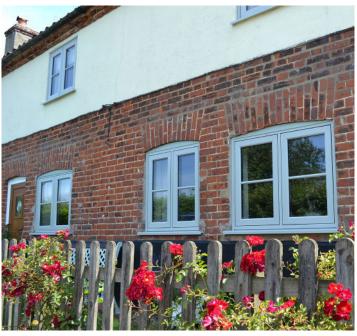

#### A colour for all

A rich spectrum of colour options present you with a range to suit any home. From the traditional and highly textured Turner Oak, to the modern Anthracite Grey, you will find the perfect match for your home.

- Low-maintenance surface
- Innovative design and on-trend colours
- Weatherproof and UV-stable
- 1 The PVC foil has a two-layer structure. The base layer is solid-coloured or printed, while the transparent top PMMA layer protects colours and decorative designs from fading due to UV radiation or other weather influences.
- 2 REHAU's foil laminate designs are pre-treated with adhesive and applied to the window profile with a special procedure that firmly and permanently bonds them to the profile.