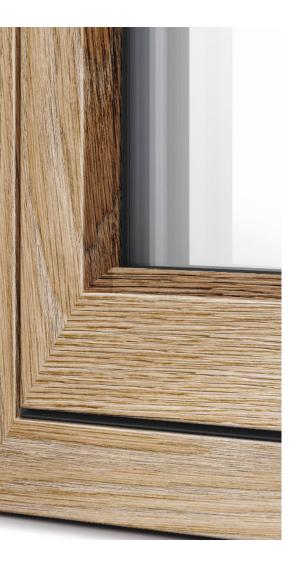

#### A colour for all

A rich spectrum of colour options present you with a range to suit any home. From the traditional and highly textured Turner Oak, to the modern Anthracite Grey, you will find the perfect match for your home.

- Low-maintenance surface
- Innovative design and on-trend colours
- Weatherproof and UV-stable
- 1 The PVC foil has a two-layer structure. The base layer is solid-coloured or printed, while the transparent top PMMA layer protects colours and decorative designs from fading due to UV radiation or other weather influences.
- 2 REHAU's foil laminate designs are pre-treated with adhesive and applied to the window profile with a special procedure that firmly and permanently bonds them to the profile.