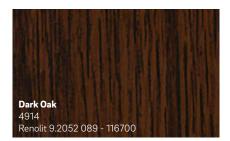

e the transparent top PMMA layer protects colours and decorative designs from fading due to UV radiation or other weather influences.
- 2 REHAU's foil laminate designs are pre-treated with adhesive and applied to the window profile with a special procedure that firmly and permanently bonds them to the profile.



## **Contemporary Collection**

















The colours shown may differ from the original foil colours for printing reasons.

### **Timeless Collection**

Simply White **REHAU 9734** 

Continental F456-5053 Similar to RAL 9010

**Clotted Cream REHAU 4444** 

Continental F456-5054 Similar to RAL 9001

Chartwell Green REHAU 1209L Renolit 02.11.61.000029 - 101100

Pearl Grey REHAU 5855 Renolit 02.20.71.000005 - 116700 Smilar to RAL 7038

#### **Traditional Collection**















#### **Statement Collection**













Subject to technical modifications.

 $Please\ observe\ the\ relevant\ technical\ product\ information,\ which\ can\ be\ accessed\ at\ www.rehau.com/ti.$ 

For more information and to order your colour swatch visit: www.rehau.uk/colours

© REHAU UK Limited Hill Court, Walford Ross-on-Wye Herefordshire, HR9 5QN