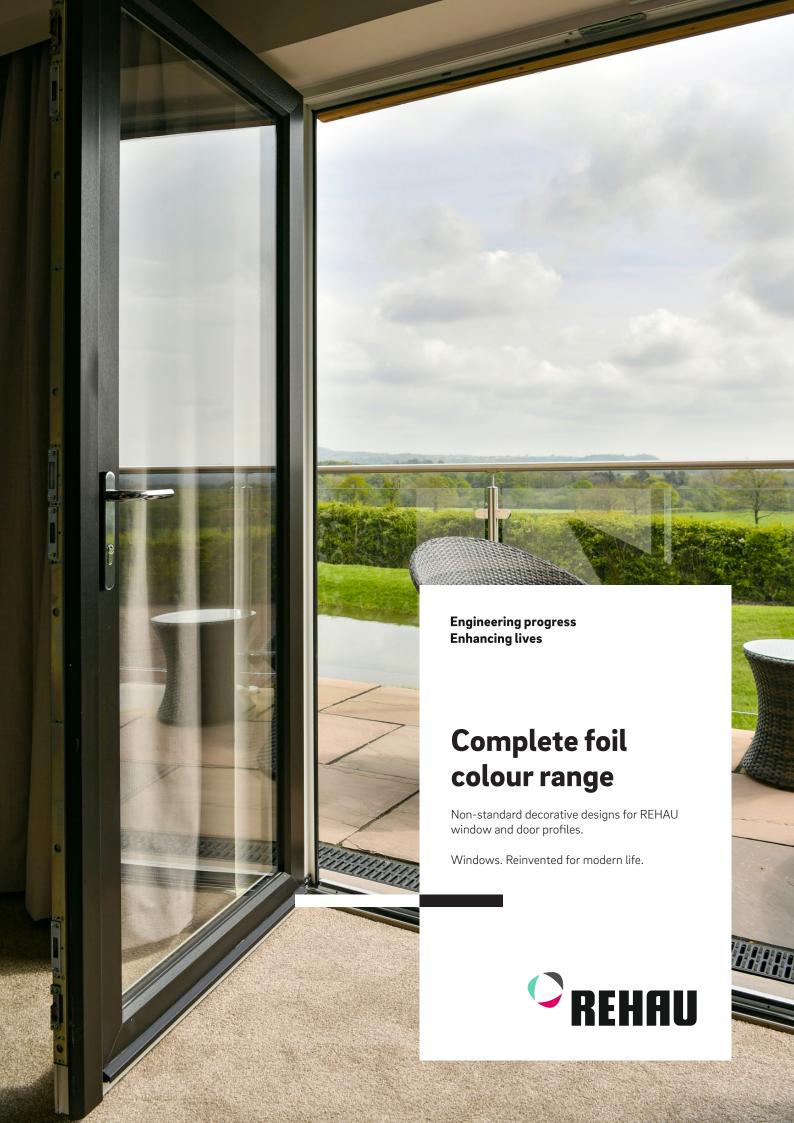

# Create an impact with a variety of foil finishes

#### A colour for all

A rich spectrum of colour options present you with a range to suit any home. From the traditional and highly textured Turner Oak, to the modern Anthracite Grey, you will find the perfect match for your home.