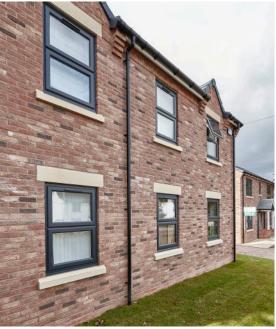

#### A colour for all

A rich spectrum of colour options present you with a range to suit any home. From the traditional and highly textured Turner Oak, to the modern Anthracite Grey, you will find the perfect match for your home.

- Low-maintenance surface
- Innovative design and on-trend colours
- Weatherproof and UV-stable
- 1 The PVC foil has a two-layer structure. The base layer is solid-coloured or printed, while the transparent top PMMA layer protects colours and decorative designs from fading due to UV radiation or other weather influences.
- 2 REHAU's foil laminate designs are pre-treated with adhesive and applied to the window profile with a special procedure that firmly and permanently bonds them to the profile.