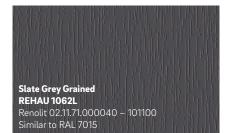

the highest stresses.

#### A colour for all

A rich spectrum of colour options present you with a range to suit any home. From the traditional and highly textured Turner Oak, to the modern Anthracite Grey, you will find the perfect match for your home.

- Low-maintenance surface
- Innovative design and on-trend colours
- Weatherproof and UV-stable
- 1 The PVC foil has a two-layer structure. The base layer is solid-coloured or printed, while the transparent top PMMA layer protects colours and decorative designs from fading due to UV radiation or other weather influences.
- 2 REHAU's foil laminate designs are pre-treated with adhesive and applied to the window profile with a special procedure that firmly and permanently bonds them to the profile.



## **Contemporary Collection**

















The colours shown may differ from the original foil colours for printing reasons.

### **Timeless Collection**

Simply White **REHAU 9734** 

Continental F456-5053 Similar to RAL 9010

**Clotted Cream REHAU 4444** 

Continental F456-5054 Similar to RAL 9001

Chartwell Green REHAU 1209L Renolit 02.11.61.000029 - 101100

Pearl Grey REHAU 5855 Renolit 02.20.71.000005 - 116700 Smilar to RAL 7038

#### **Traditional Collection**















#### **Statement Collection**













Subject to technical modifications.

 $Please\ observe\ the\ relevant\ technical\ product\ information,\ which\ can\ be\ accessed\ at\ www.rehau.com/ti.$ 

For more information and to order your colour swatch visit: www.rehau.uk/colours

© REHAU UK Limited Hill Court, Walford Ross-on-Wye Herefordshire, HR