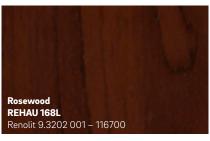

the transparent top PMMA layer protects colours and decorative designs from fading due to UV radiation or other weather influences.
- 2 REHAU's foil laminate designs are pre-treated with adhesive and applied to the window profile with a special procedure that firmly and permanently bonds them to the profile.



## **Contemporary Collection**

















The colours shown may differ from the original foil colours for printing reasons.

### **Timeless Collection**

Simply White **REHAU 9734** 

Continental F456-5053 Similar to RAL 9010

**Clotted Cream REHAU 4444** 

Continental F456-5054 Similar to RAL 9001

Chartwell Green REHAU 1209L Renolit 02.11.61.000029 - 101100

Pearl Grey REHAU 5855 Renolit 02.20.71.000005 - 116700 Smilar to RAL 7038

#### **Traditional Collection**















#### **Statement Collection**













Subject to technical modifications.

 $Please\ observe\ the\ relevant\ technical\ product\ information,\ which\ can\ be\ accessed\ at\ www.rehau.com/ti.$ 

For more information and to order your colour swatch visit: www.rehau.uk/colours

© REHAU UK Limited Hill Court, Walford Ross-on-Wye Herefordshire, HR9 5QN