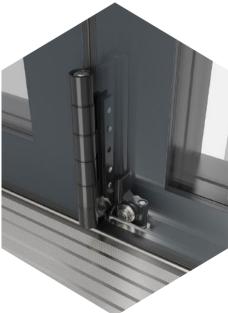

# Quality components for flawless operation

help keep every sash perfectly aligned

during operation. No aspect of the door

has been overlooked and we even use

unique tri-material gaskets that feature

a low-friction coating for smooth

performance and reliable sealing.

Every element of the Prestige bi-fold has been engineered to operate perfectly. One-piece stainless steel tracks in the head and threshold ensure smooth and reliable rolling of the sashes, while hinges rated to 120kg

Custom designed single rollers eliminate the need for floating mullions. Ensuring that whatever your style of door, our bi-folds have consistent 138mm sightlines between sashes, creating our trademark balanced look.