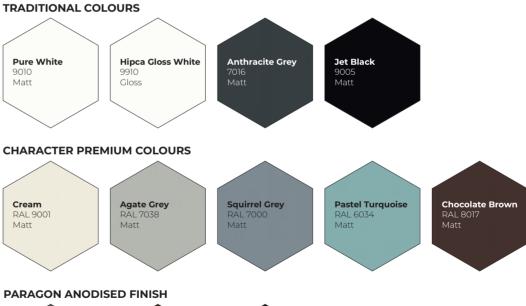

### All available in a range of colours and finishes to suit every home

Our Prestige range of bi-folding doors are available in nine powder coated colours, with the option of choosing a different colour for the interior to help

you find the look that is perfect for your property. A further three anodised finishes are available for the ultimate durable and stylish finish.

manufacturing process and the differences in the methods used to represent these colours in print we cannot guarantee an exact colour match with the colours shown. The RAL colour references are also provided as a guide only.