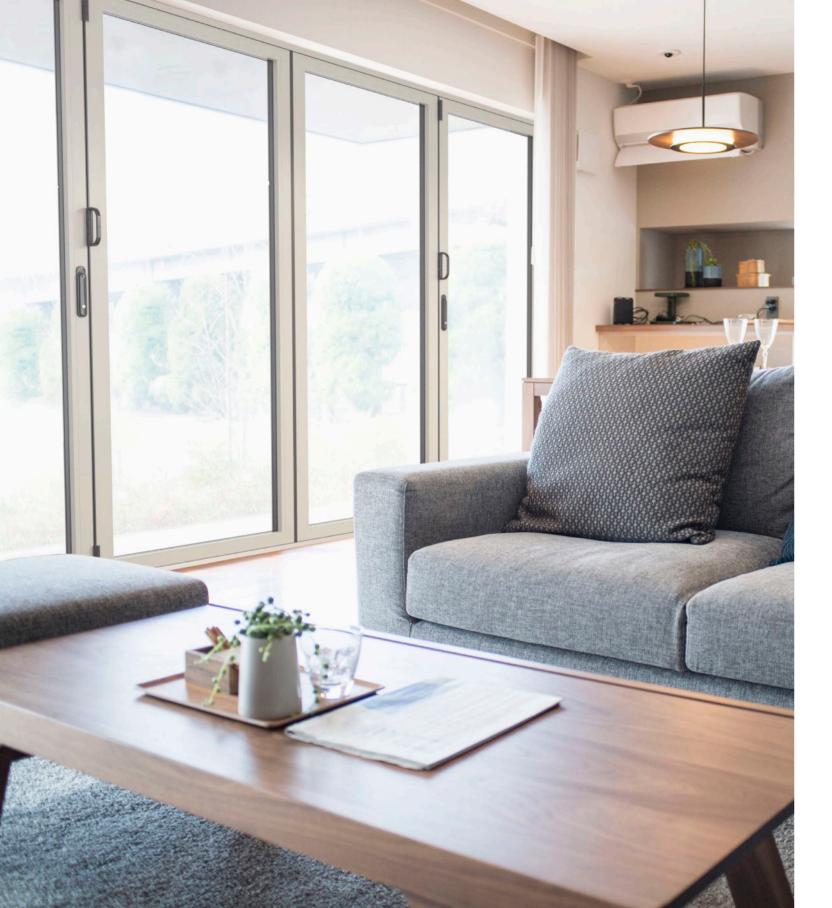

# Open up your home and fill it with natural light

Bi-folding doors should maximise the light flooding into your home, and the enjoyment of your garden or patio. Bringing an improved sense of space and creating panoramic views that can transform interiors. They also need to offer reliable operation, while keeping heating bills low, and wouldbe intruders out. That is why we have designed our Prestige bi-folds to offer you the perfect balance of refined looks, exceptional thermal performance and outstanding operation. Building on years of experience, we've incorporated many new innovative ideas to create a refined aluminium system that's ideal for discerning homeowners who aren't willing to compromise. Unique Thermlock® technology provides exceptional thermal performance, while bespoke locking systems and our patented construction method provides unparalleled levels of security. These slim, perfectly balanced bi-folds are available in stepped and contemporary 'flat-faced' styles, in configurations up to 7 panes wide.

# Bring the outside in

Prestige bi-folds can help soften boundaries, creating an increased sense of space and a seamless transition between your garden and the inside of your home.

Slim, equal 138mm sash-to-sash sightlines ensure light bathes your interiors, even when your doors are closed. Giving you bright airy interiors no matter what style or configuration you choose.