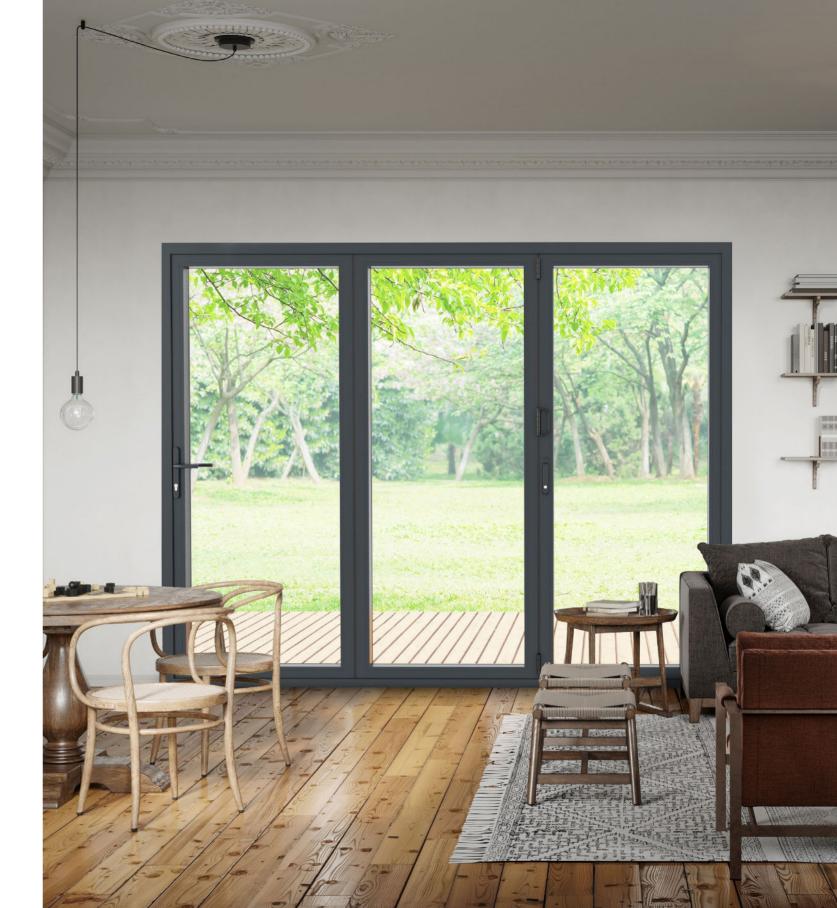

# Bring the outside in

Prestige bi-folds can help soften boundaries, creating an increased sense of space and a seamless transition between your garden and the inside of your home.

Slim, equal 138mm sash-to-sash sightlines ensure light bathes your interiors, even when your doors are closed. Giving you bright airy interiors no matter what style or configuration you choose.

#### With a wide range of configurations and sizes to suit every project

With a choice of stepped or contemporary, flat faced, opening sashes our slim and perfectly balanced doors can be configured to perfectly suit your needs. Available up to 6.5m wide and up to 2.6m tall, the system also accommodates single and French doors, letting you create a unified look to your home.

Depending on the layout of your room you can choose to have your doors split, left and right, or have them all sliding to one side. Including a single 'traffic' door in your configuration is a great way to create an everyday entrance for when the weather's not so good.