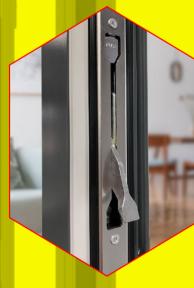

### Outstanding security features built into every bi-fold, keeping you and your home safe

From bespoke Winkhaus Thunderbolt locks, to custom-designed VBH hardware, every element of the Prestige bi-fold has been designed to keep you and your home secure. All our lock options, including our high security Ultion lock upgrade – offer anti-snap, anti-bump and anti-pick protection while our patented<sup>+</sup> corner jointing method creates exceptionally strong frames, maximising the inherent strength of Sheerline's aluminium construction.

We also use full length security interlocks\* to protect doors from would-be intruders. So if you are looking for extra peace of mind as standard - we have you covered.