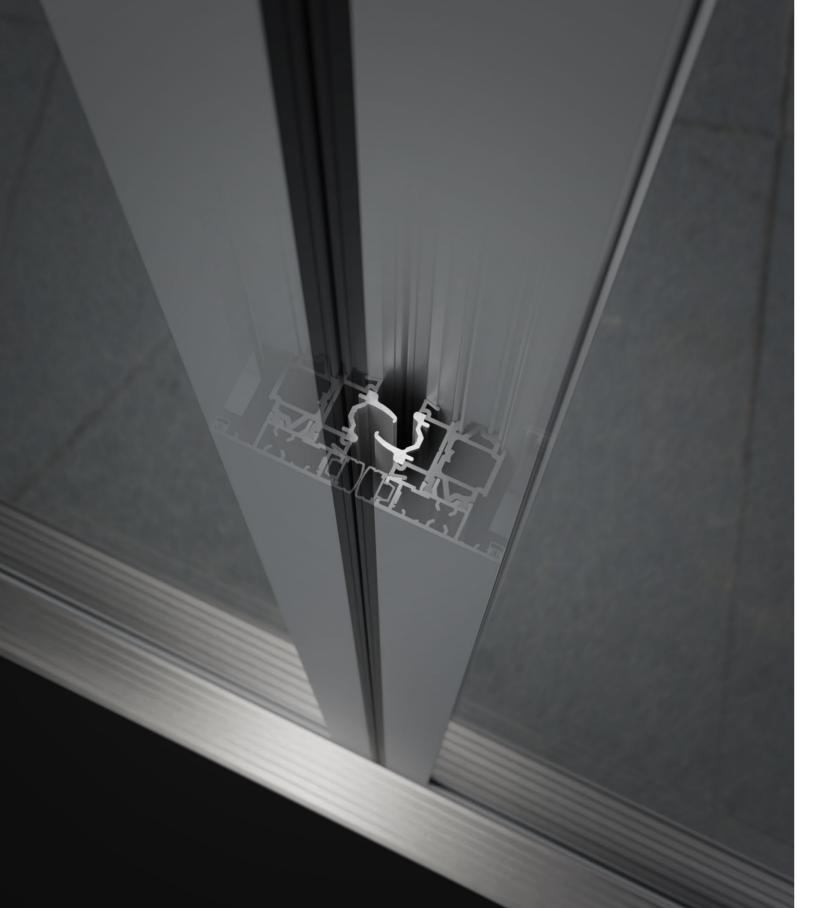

# Bring the outside in

Prestige bi-folds can help soften boundaries, creating an increased sense of space and a seamless transition between your garden and the inside of your home.

Slim, equal 138mm sash-to-sash sightlines ensure light bathes your interiors, even when your doors are closed. Giving you bright airy interiors no matter what style or configuration you choose.

Custom designed single rollers eliminate the need for floating mullions. Ensuring that whatever your style of door, our bi-folds have consistent 138mm sightlines between sashes, creating our trademark balanced look.