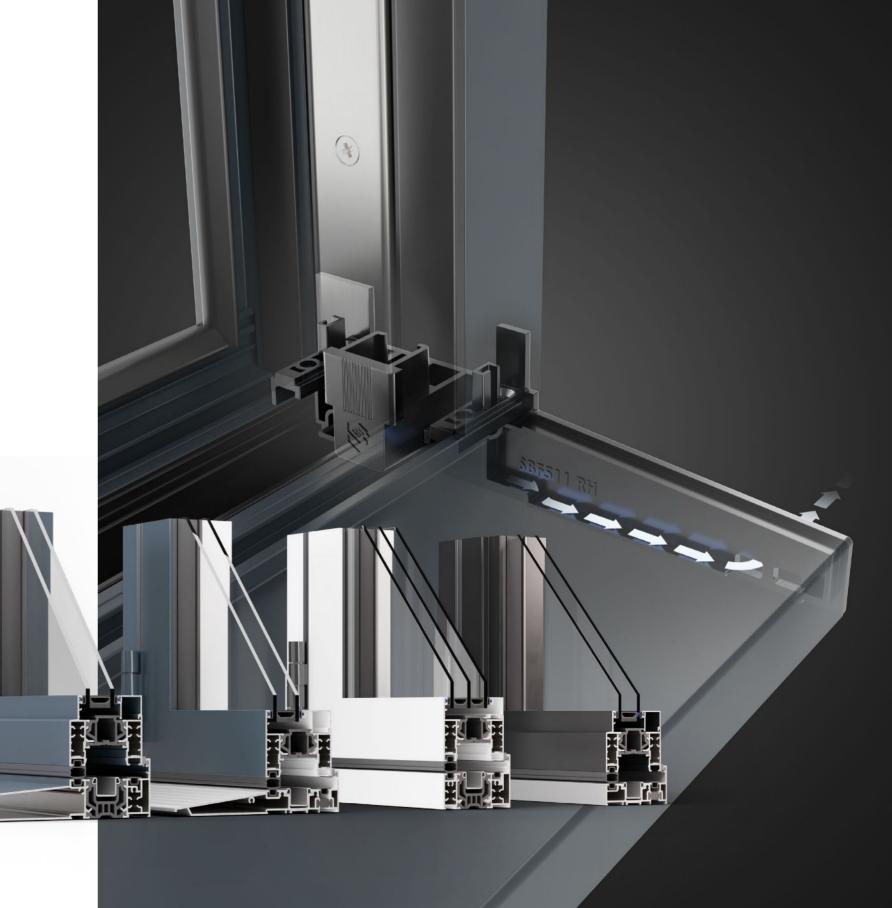

#### Exceptional thermal performance with Thermlock<sup>®</sup> technology

Our innovative Thermlock® multi-chamber thermal design, hidden away inside each Prestige bi-folding door, helps keep you well insulated against the worst of the UK weather. These closed-cell, insulating chambers act as thermal breaks, working in conjunction with high performance glazing to create class leading thermal performance, far superior to traditional polyamide thermal breaks. Sheerline's cills also feature this same technology coupled with innovative in-built weather sealing keeping draughts and rain safely outside.

#### 1.4 U-value W/(m<sup>2</sup>K) Double glazed

Thermal transmittance, also known as a U-value, measures the rate of transfer of heat. The better-insulated your bi-folding door is, the lower the U-value will be.

#### 1.0 U-value $W/(m^2K)$ Triple glazed

Available with up to 44mm triple glazing for the ultimate thermal performance. Triple glazing can also provide exceptional acoustic dampening to block out unwanted noise.

\*Subject to glass specification, 1.1 U-value for 36mm triple glazed stepped sashes.

## THERMOCK technology inside