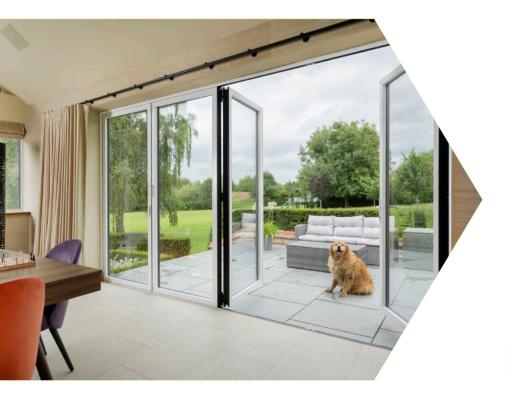

#### Beautiful aesthetics with exceptional thermal performance.

Prestige bi-folds

### Beautifully balanced bi-folds

Prestige bi-folds enable you to open up and transform your home. Providing that all important flexibility to enjoy your indoor and outdoor space as one. Combining the refined, architectural look of aluminium and the latest thermal and security technology, leaving you with beautifully balanced bi-folding doors.

# Open up your home and fill it with natural light

Bi-folding doors should maximise the light flooding into your home, and the enjoyment of your garden or patio. Bringing an improved sense of space and creating panoramic views that can transform interiors. They also need to offer reliable operation, while keeping heating bills low, and wouldbe intruders out. That is why we have designed our Prestige bi-folds to offer you the perfect balance of refined looks, exceptional thermal performance and outstanding operation. Building on years of experience, we've incorporated many new innovative ideas to create a refined aluminium system that's ideal for discerning homeowners who aren't willing to compromise. Unique Thermlock® technology provides exceptional thermal performance, while bespoke locking systems and our patented construction method provides unparalleled levels of security. These slim, perfectly balanced bi-folds are available in stepped and contemporary 'flat-faced' styles, in configurations up to 7 panes wide.

# Bring the outside in

Prestige bi-folds can help soften boundaries, creating an increased sense of space and a seamless transition between your garden and the inside of your home.

Slim, equal 138mm sash-to-sash sightlines ensure light bathes your interiors, even when your doors are closed. Giving you bright airy interiors no matter what style or configuration you choose.