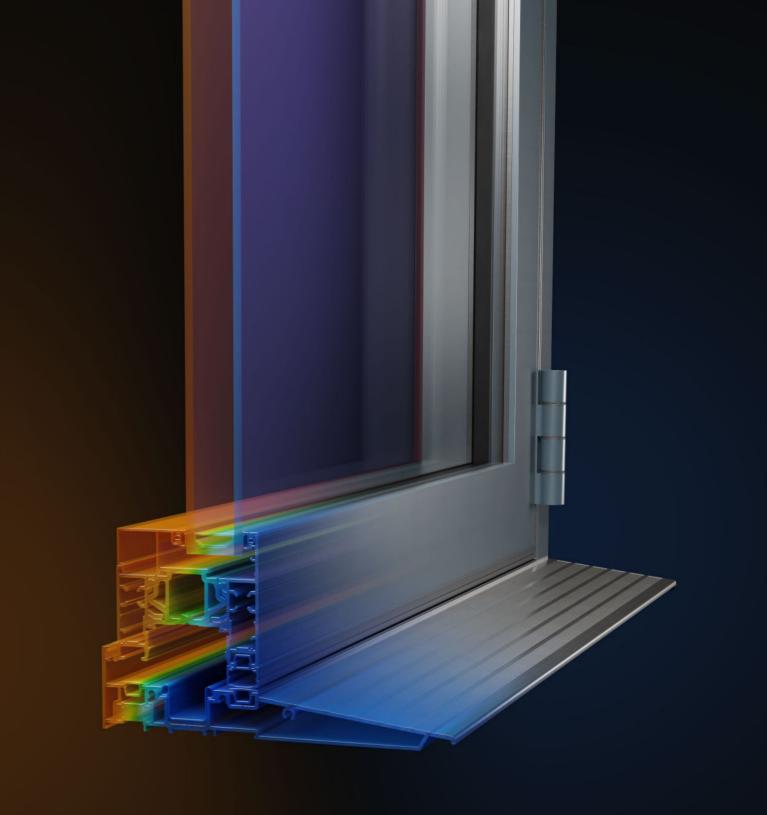

#### Exceptional thermal performance with Thermlock<sup>®</sup> technology

Our innovative Thermlock® multi-chamber thermal design, hidden away inside each Prestige bi-folding door, helps keep you well insulated against the worst of the UK weather. These closed-cell, insulating chambers act as thermal breaks, working in conjunction with high performance glazing to create class leading thermal performance, far superior to traditional polyamide thermal breaks. Sheerline's cills also feature this same technology coupled with innovative in-built weather sealing keeping draughts and rain safely outside.

Prestige bi-folds come with four threshold options all featuring fully weather-sealed rebates that keep the worst of the British weather safely outside. These rebates also ensure doors aren't over-centred during operation, helping locks to engage correctly. Our doors also feature clever concealed drainage, eliminating the need for unsightly drainage cover caps.