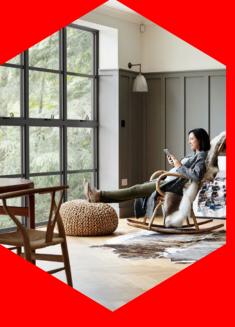

# Bring the outside in

Prestige bi-folds can help soften boundaries, creating an increased sense of space and a seamless transition between your garden and the inside of your home.

Slim, equal 138mm sash-to-sash sightlines ensure light bathes your interiors, even when your doors are closed. Giving you bright airy interiors no matter what style or configuration you choose.

#### Exceptional thermal performance with Thermlock<sup>®</sup> technology

Our innovative Thermlock® multi-chamber thermal design, hidden away inside each Prestige bi-folding door, helps keep you well insulated against the worst of the UK weather. These closed-cell, insulating chambers act as thermal breaks, working in conjunction with high performance glazing to create class leading thermal performance, far superior to traditional polyamide thermal breaks. Sheerline's cills also feature this same technology coupled with innovative in-built weather sealing keeping draughts and rain safely outside.