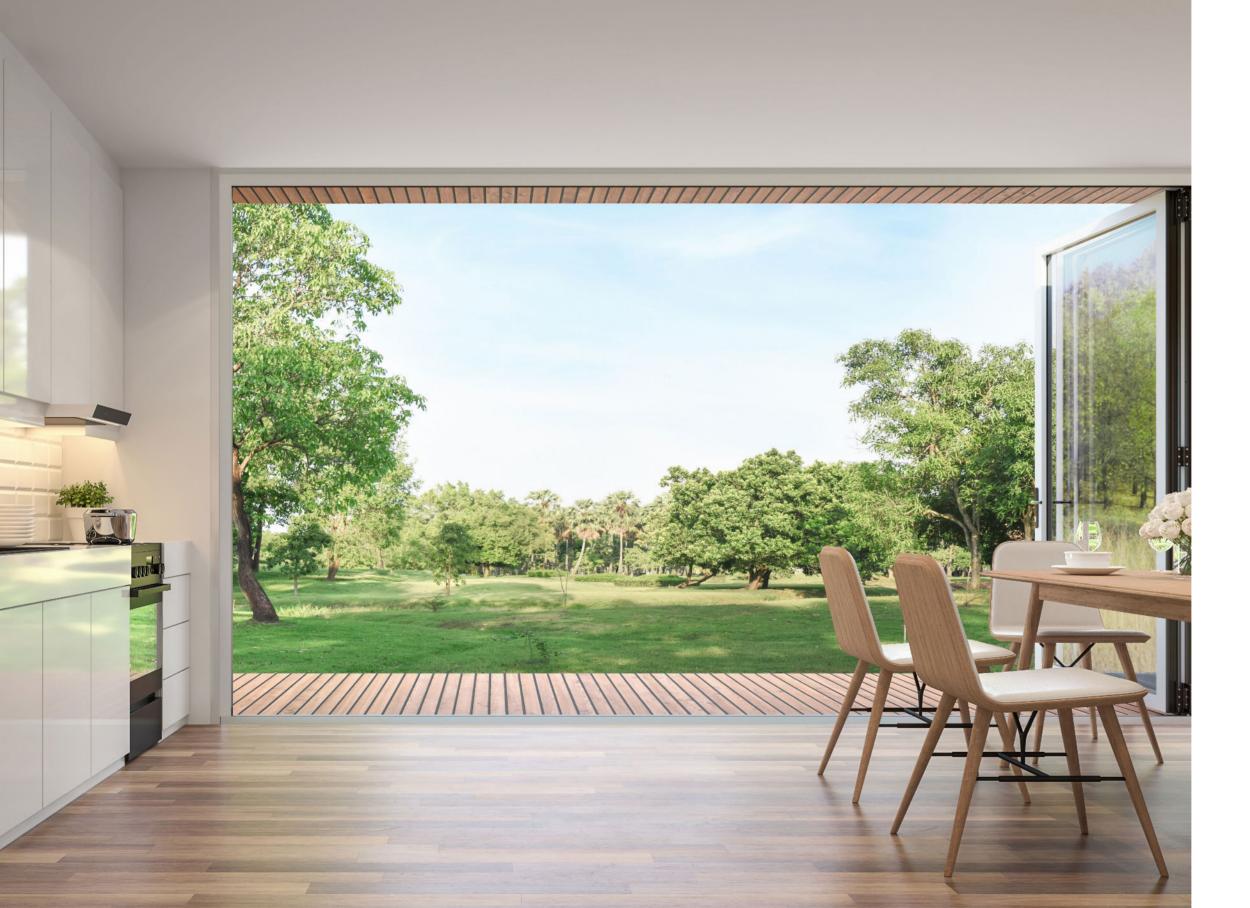

# Open up your home and fill it with natural light

Bi-folding doors should maximise the light flooding into your home, and the enjoyment of your garden or patio. Bringing an improved sense of space and creating panoramic views that can transform interiors. They also need to offer reliable operation, while keeping heating bills low, and wouldbe intruders out. That is why we have designed our Prestige bi-folds to offer you the perfect balance of refined looks, exceptional thermal performance and outstanding operation. Building on years of experience, we've incorporated many new innovative ideas to create a refined aluminium system that's ideal for discerning homeowners who aren't willing to compromise. Unique Thermlock® technology provides exceptional thermal performance, while bespoke locking systems and our patented construction method provides unparalleled levels of security. These slim, perfectly balanced bi-folds are available in stepped and contemporary 'flat-faced' styles, in configurations up to 7 panes wide.

# Bring the outside in

Prestige bi-folds can help soften boundaries, creating an increased sense of space and a seamless transition between your garden and the inside of your home.

Slim, equal 138mm sash-to-sash sightlines ensure light bathes your interiors, even when your doors are closed. Giving you bright airy interiors no matter what style or configuration you choose.