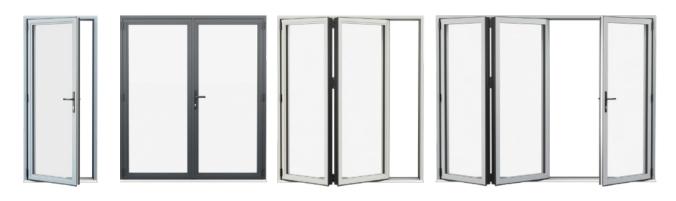

#### With a wide range of configurations and sizes to suit every project

With a choice of stepped or contemporary, flat faced, opening sashes our slim and perfectly balanced doors can be configured to perfectly suit your needs. Available up to 6.5m wide and up to 2.6m tall, the system also accommodates single and French doors, letting you create a unified look to your home.

Depending on the layout of your room you can choose to have your doors split, left and right, or have them all sliding to one side. Including a single 'traffic' door in your configuration is a great way to create an everyday entrance for when the weather's not so good.