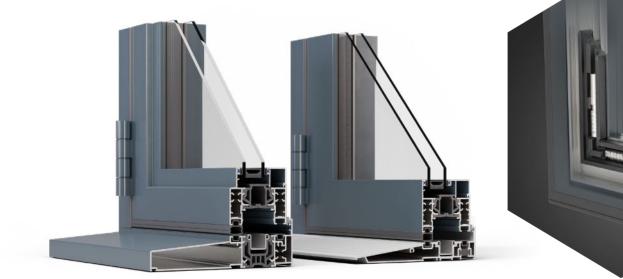

#### Exceptional thermal performance with Thermlock<sup>®</sup> technology

Our innovative Thermlock® multi-chamber thermal design, hidden away inside each Prestige bi-folding door, helps keep you well insulated against the worst of the UK weather. These closed-cell, insulating chambers act as thermal breaks, working in conjunction with high performance glazing to create class leading thermal performance, far superior to traditional polyamide thermal breaks. Sheerline's cills also feature this same technology coupled with innovative in-built weather sealing keeping draughts and rain safely outside.

## THERMOCK technology inside