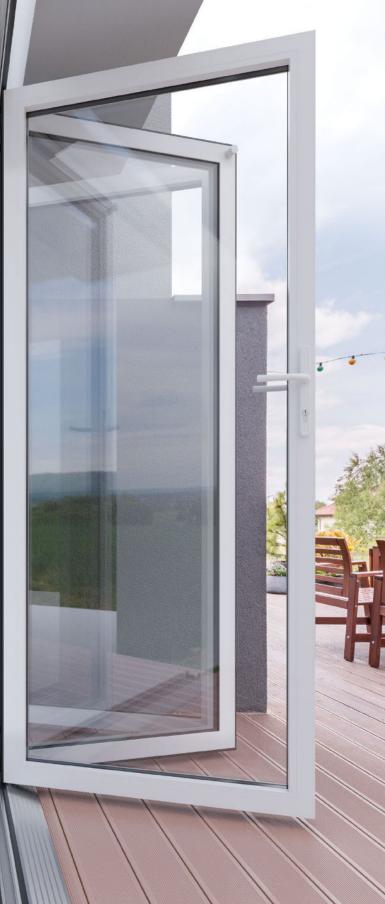

#### With a wide range of configurations and sizes to suit every project

With a choice of stepped or contemporary, flat faced, opening sashes our slim and perfectly balanced doors can be configured to perfectly suit your needs. Available up to 6.5m wide and up to 2.6m tall, the system also accommodates single and French doors, letting you create a unified look to your home.

French doors include an integral finger pull lock eliminating the need for a second handle – continuing the clean, minimal aesthetics. A mishandling device also ensures doors are locked in the correct order. Slimline internal handles continue the clean lines of the Prestige bi-fold, folding away when not in use. Flush styling also perfectly matches flush Classic and Prestige windows, creating a unified look across your property.