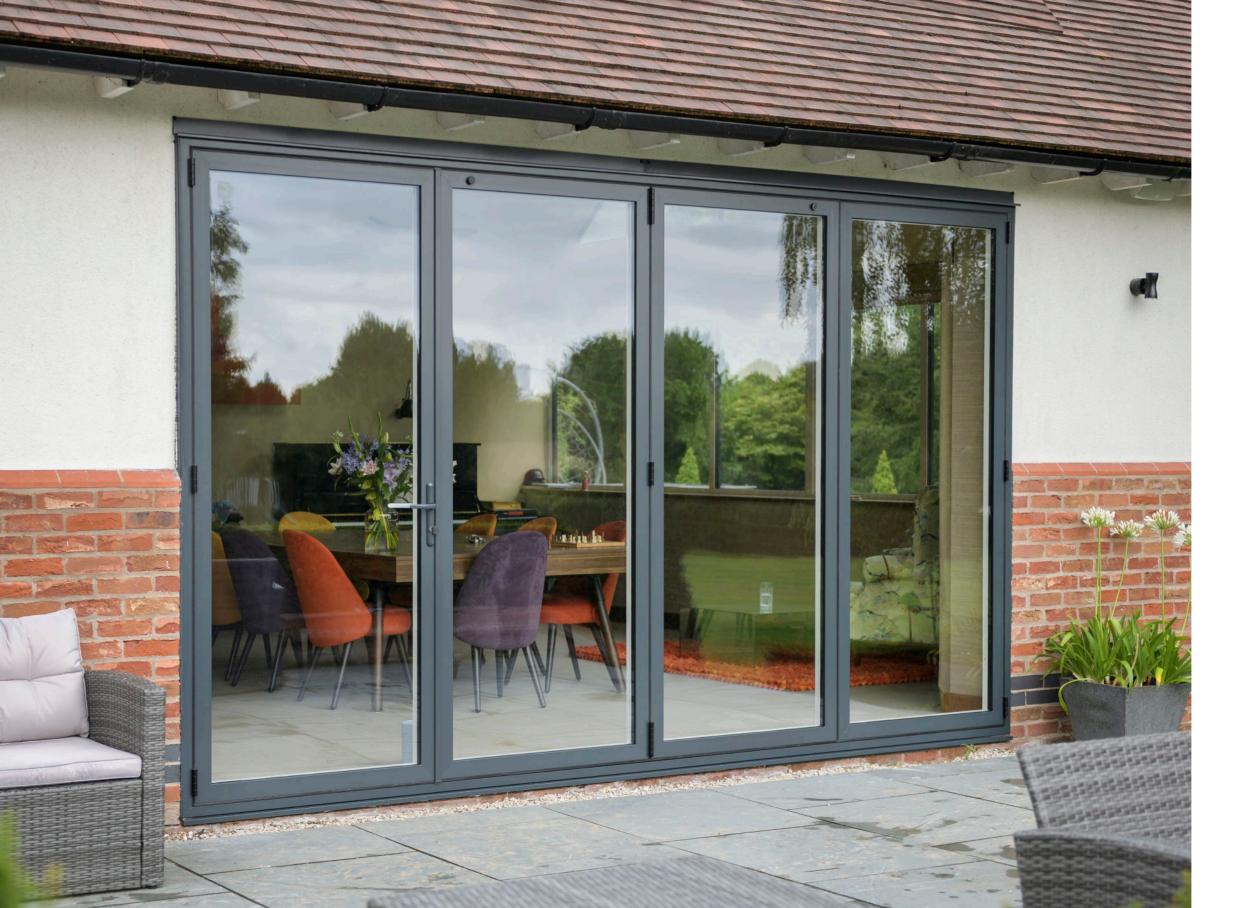

### Outstanding security features built into every bi-fold, keeping you and your home safe

From bespoke Winkhaus Thunderbolt locks, to custom-designed VBH hardware, every element of the Prestige bi-fold has been designed to keep you and your home secure. All our lock options, including our high security Ultion lock upgrade – offer anti-snap, anti-bump and anti-pick protection while our patented<sup>+</sup> corner jointing method creates exceptionally strong frames, maximising the inherent strength of Sheerline's aluminium construction.

We also use full length security interlocks\* to protect doors from would-be intruders. So if you are looking for extra peace of mind as standard - we have you covered.

#### With a wide range of configurations and sizes to suit every project

With a choice of stepped or contemporary, flat faced, opening sashes our slim and perfectly balanced doors can be configured to perfectly suit your needs. Available up to 6.5m wide and up to 2.6m tall, the system also accommodates single and French doors, letting you create a unified look to your home.

Depending on the layout of your room you can choose to have your doors split, left and right, or have them all sliding to one side. Including a single 'traffic' door in your configuration is a great way to create an everyday entrance for when the weather's not so good.