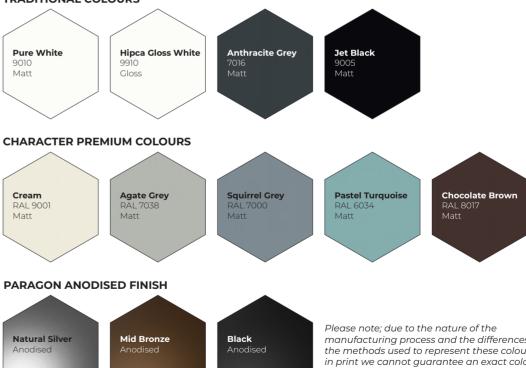

### All available in a range of colours and finishes to suit every home

Our Prestige range of bi-folding doors are available in nine powder coated colours, with the option of choosing a different colour for the interior to help

you find the look that is perfect for your property. A further three anodised finishes are available for the ultimate durable and stylish finish.

manufacturing process and the differences in the methods used to represent these colours in print we cannot guarantee an exact colour match with the colours shown. The RAL colour references are also provided as a guide only.